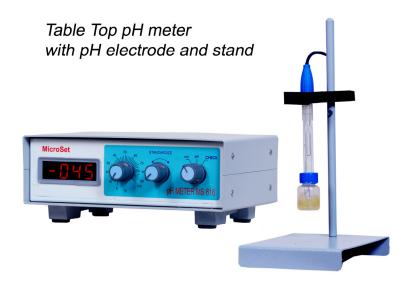

## **Table Top pH Meter** MS pH 616

It is a high-precision pH meter for continuous 0-14 pH reading & milli volts. The pH meter is easy to operate as it has the least number of controls. CHECK facility saves time from every day buffer standardization and hence is most suitable for quick analysis. It is a very sleek attractive finished instrument.

## **Specifications:-**

|                     | pH Mode                                                    | mV Mode        |
|---------------------|------------------------------------------------------------|----------------|
| Range               | 0.00 to 14.00 pH                                           | 0 to ±1999 mV  |
| Resolution          | 0.01 pH                                                    | ± 1 mV         |
| Accuracy            | 0.01 pH ± 1 digit                                          | 1 mV ± 1 digit |
| Input Impedance     | 10 <sup>12</sup> Ohms                                      |                |
| Temperature Control | 0 to 100°c Manual                                          |                |
| Display             | 3.5 digit LED display with auto polarity & decimal         |                |
| Calibration         | Two buffers calibration (manually) 7pH & 4pH Or 9.2pH      |                |
| Power Requirement   | 230V A.C ± 10%, 50Hz single phase                          |                |
| Environment         | 5 to 50°C                                                  |                |
| Dimensions          | 205 x 65 x 130mm ( Aluminum powder coated cabinet )        |                |
| Weight              | 1.5kgs (Approx) including accessories                      |                |
| Accessories         | pH Sensor, pH Sensor Stand, Dust Cover, Instruction Manual |                |
|                     |                                                            |                |