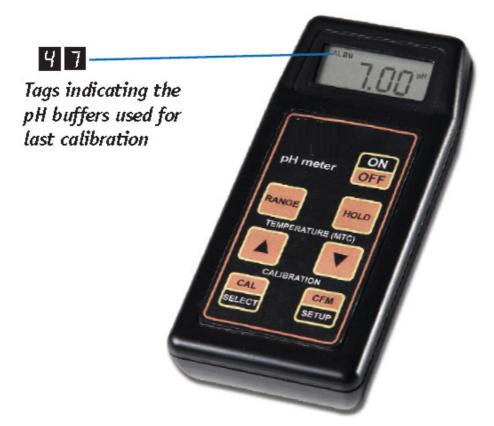

The HOLD function can freeze the reading on the display to be manually recorded at a more convenient time.

Choose from °C or °F. Users can enable ordisable the Auto-off feature, the acoustic signal and the back-lit display. In addition, MS 9535 indicates the buffer values used for the most recent calibration.