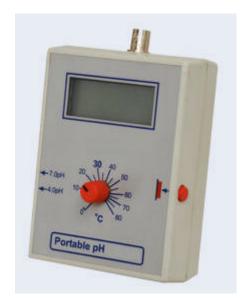

## Portable pH Meter – MSpH 816

MS pH 816 is a compact Handy highly precision pH meter for continuous 0-14 pH reading & is easy to operate as it is having least number of controls. Auto Bat. Low Indication is displayed as BAT when battery voltage falls to 7.6 volts dc.

## pH Mode

| Range               | 0.00 to 14.00 pH                                      |
|---------------------|-------------------------------------------------------|
| Resolution          | 0.01 pH                                               |
| Accuracy            | 0.05 pH ± 1 digit                                     |
| Input Impedance     | 5 x 10 <sup>11</sup> Ohms                             |
| Temperature Control | 0 - 80°c Manual                                       |
| Display             | 3.5 digit LCD display                                 |
| Calibration         | Two buffers calibration (manually) 7pH & 4pH Or 9.2pH |
| Power Requirement   | 9V dry cell flat pack Battery                         |
| Environment         | 5 to 50c                                              |
| Dimension           | 78x105x40mm ( ABS Cabinet )                           |
| Weight              | 500gms (Approx)                                       |
|                     |                                                       |